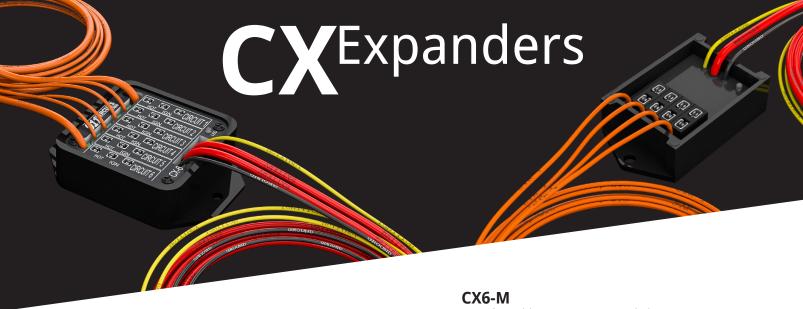

Two fast and easy solutions to upgrade your build. Add, or expand circuits instantly.

line.

6 configurable circuits as a stand alone item, or as an expansion on any of our CH Harnesses.

- Custom lasered faceplate to match the custom printing on the wires.
- Two x10 gauge and four x16 gauge, with 6 foot outputs standard. GXL/TXL wire to SAE J1128.
- All 6 outputs can be switched to be either hot or ignition type, just by changing the fuse's position.
- Full 5 year exchange warranty, as always.