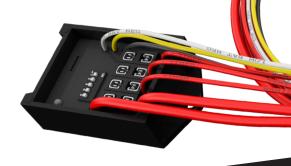

### Micro 4

Feature packed. It includes our TS1 timer, plus 4 circuits (1 hot, and 3 timer controlled outputs) to add to your existing harness. One 10 gauge and three 16 gauge.

911 CIRCUITS
WIRING MADE EASY