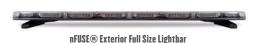

### nFUSE® Lightbar

With over 50 flash patterns. five outer lens colors and multiple lengths and sizes, this lightbar can do it all.

### nFUSE® Exterior Full Size Lightbar

Available as: 36 to 72 inches in length, single and double stacked modules

Available LED colors: single and dual

Available lens colors: clear, tinted,

amber, red and blue