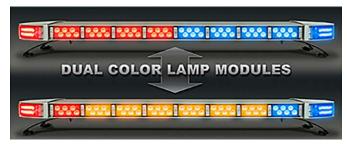

at meets your budget and performance needs.

- Easy maintainence and lamp replacement in minutes
- Waterproof lamp modules
- 4 takedown lens choices: Spot, Flood, Composite, 13 degree Tilt Down
- Potted controller and waterproof wiring
- Front, Rear and corner modules available in standard or high power also available in dual color
- Integrated traffic director no extra charge on full size bars
- Fully programmable flash patters and digital version available
- Optional on-board integrated traffic preemption emitter, 2,500 ft range
- STT lights available on 49' and larger bars
- ICC lights available all length bars
- 5 year warranty
- Standards Met: J595, SAEJ2498, CCR Title 13, NFPA Configurations available

## Sample front dual color configuration



Sample rear dual color configuration



## **970L Scorpion Specifications**

| Item       | Description                                                                                                       |
|------------|-------------------------------------------------------------------------------------------------------------------|
| Electrical | 12 VDC operation, 5.4A Typical average amp draw in full warning mode on a 49" bar. Each LED TD/alley draws 650 MA |
| Size       | Height: 2.4"<br>Width: 12"<br>Length: Available in 21", 26", 35", 44 " 49", 53 ", 58",67 ", 72" and 80"           |

TOMAR Electronics Inc. designs and manufactures a complete line of industry leading lightbars, lightheads, self-contained & complete vehicle systems, controllers & sirens and power supplies. All our emergency products are built to last