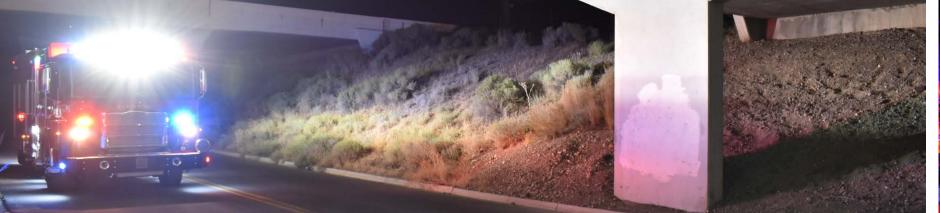

## THE 970L SCORPION LIGHTBAR

Optional

2,500ft+ Emitter

**TOMAR's 970L Scorpion lightbar** maintains the rugged structure of Tomar's previous line of lightbars but with a low profile modern look. With extruded aluminum housing, cast aluminum end caps, and optical Lexan light modules the 970L lightbar is built to last. The 970L lightbar includes many scalable features such as standard or high power single color LED or dual color LED front and rear warning modules, standard or high power single color LED or dual color LED corner modules along with LED takedowns in 4 different lens choices and alley lights. With this much versatility you are sure to find a configuration that meets your budget and performance needs.