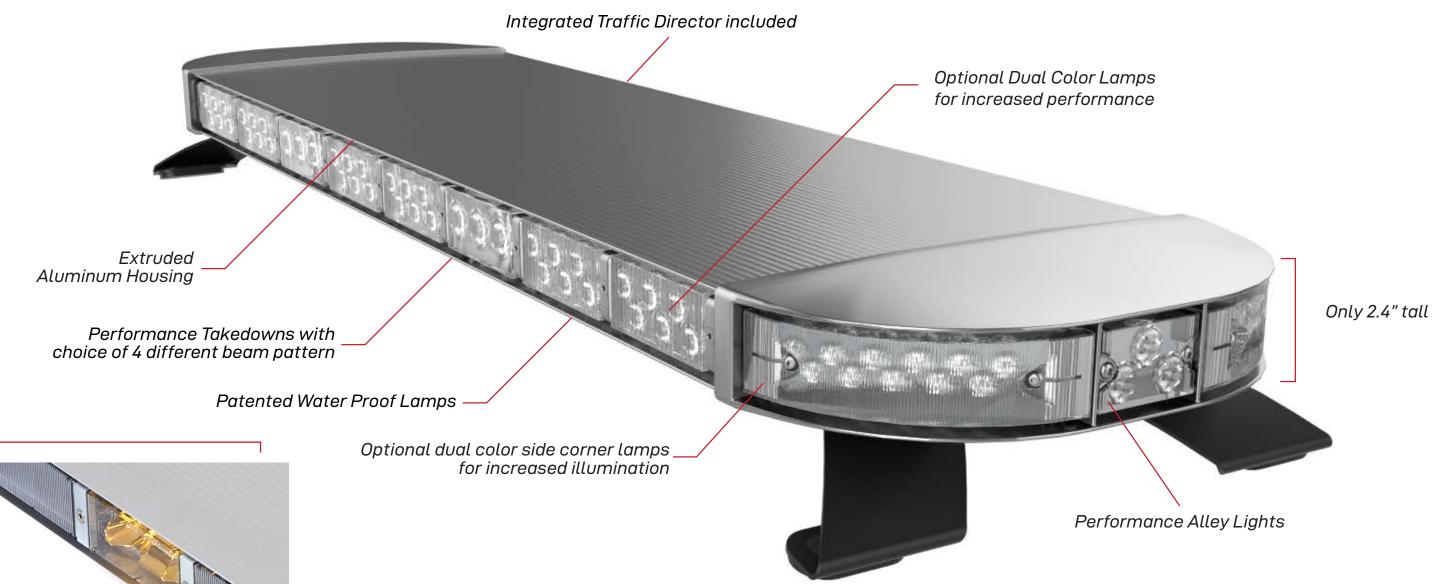

## THE 970L SCORPION LIGHTBAR

Optional

2,500ft+ Emitter

**TOMAR's 970L Scorpion lightbar** maintains the rugged structure of Tomar's previous line of lightbars but with a low profile modern look. With extruded aluminum housing, cast aluminum end caps, and optical Lexan light modules the 970L lightbar is built to last. The 970L lightbar includes many scalable features such as standard or high power single color LED or dual color LED front and rear warning modules, standard or high power single color LED or dual color LED corner modules along with LED takedowns in 4 different lens choices and alley lights. With this much versatility you are sure to find a configuration that meets your budget and performance needs.

- Easy maintainence and lamp replacement in minutes
- Waterproof lamp modules
- 4 takedown lens choices: Spot, Flood, Composite, 13 degree Tilt Down
- Potted controller and waterproof wiring
- Front, Rear and corner modules available in standard or high power also available in dual color
- Integrated traffic director no extra charge on full size bars
- Fully programmable flash patters and digital version available
- Optional on-board integrated traffic preemption emitter, 2,500 ft range
- STT lights available on 49' and larger bars
- ICC lights available all length bars
- 5 year warranty
- Standards Met: J595, SAEJ2498, CCR Title 13, NFPA Configurations available