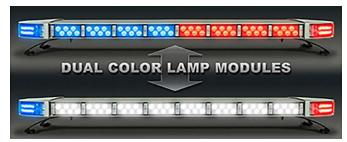

you are sure to find a configuration that meets your budget and performance needs.

- Easy maintainence and lamp replacement in minutes
- Waterproof lamp modules
- 4 takedown lens choices: Spot, Flood, Composite, 13 degree Tilt Down
- Potted controller and waterproof wiring
- Front, Rear and corner modules available in standard or high power also available in dual color
- Integrated traffic director no extra charge on full size bars
- Fully programmable flash patters and digital version available
- Optional on-board integrated traffic preemption emitter, 2,500 ft range
- STT lights available on 49' and larger bars
- ICC lights available all length bars
- 5 year warranty
- Standards Met: J595, SAEJ2498, CCR Title 13, NFPA Configurations available

## Sample front dual color configuration



Sample rear dual color configuration



## **970L Scorpion Specifications**

| Item       | Description                                                                                                       |
|------------|-------------------------------------------------------------------------------------------------------------------|
| Electrical | 12 VDC operation, 5.4A Typical average amp draw in full warning mode on a 49" bar. Each LED TD/alley draws 650 MA |
| Size       | Height: 2.4"<br>Width: 12"<br>Length: Available in 21", 26", 35", 44 " 49", 53 ", 58",67 ", 72" and 80"           |

TOMAR Electronics Inc. designs and manufactures a complete line of industry leading lightbars, lightheads, self-contained & complete vehicle systems, controllers & sirens and power supplies. All o