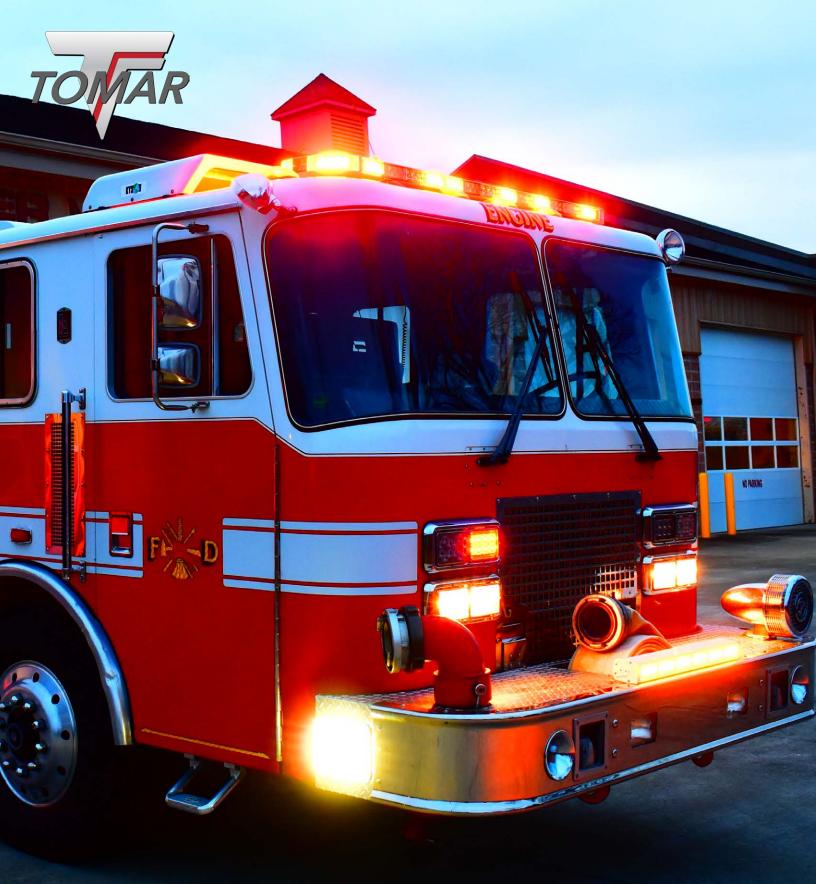

## THE 970L SCORPION LIGHTBAR

Optional

2,500ft+ Emitter

**TOMAR's 970L Scorpion lightbar** maintains the rugged structure of Tomar's previous line of lightbars but with a low profile modern look. With extruded aluminum housing, cast aluminum end caps, and optical Lexan light modules the 970L lightbar is built to last. The 970L lightbar includes many scalable features such as standard or high power single color LED or dual color LED front and rear warning modules, standard or high power single color LED or dual color LED corner modules along with LED takedowns in 4 different lens choices and alley lights. With this much versatility you are sure to find a configuration that meets your budget and performance needs.