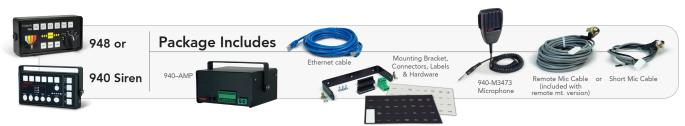

## **Digital Controllers & Amplifiers**

Tomar's 948-DCP and 940-DCP digital control panels feature programmable function switches, progressive mode switches allowing Jump To Mode™ activation as well as a traffic direction switch for use with TOMAR LED or

NEOBE® lightbars equipped with the traffic direction option or arrowsticks. All control panels are backlit with LED indicators for easy identification and feature a spill resistant housing. The 940-AMP features 200 watt maximum load with one or two drivers, auxiliary connections for Horn Ring, Horn Relay, Air Horn, Park Kill and Alarm, seven selectable siren tones and a simple RJ45 connection to 948-DCP or 940-DCP.

940-AMP

940-DCP