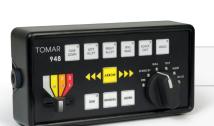

NEOBE® lightbars equipped with the traffic direction option or arrowsticks. All control panels are backlit with LED indicators for easy identification and feature a spill resistant housing. The 940-AMP features 200 watt maximum load with one or two drivers, auxiliary connections for Horn Ring, Horn Relay, Air Horn, Park Kill and Alarm, seven selectable siren tones and a simple RJ45 connection to 948-DCP or 940-DCP.

940-AMP

940-DCP