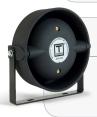

## **SPK100**

The SPK100 Slimline speaker is 100 watts and designed for use in emergency vehicles, security alarm, public safety, and 2-way radio systems. The two-piece aluminum bell houses the driver and provides complete weather and corrosion protection for all internal components.