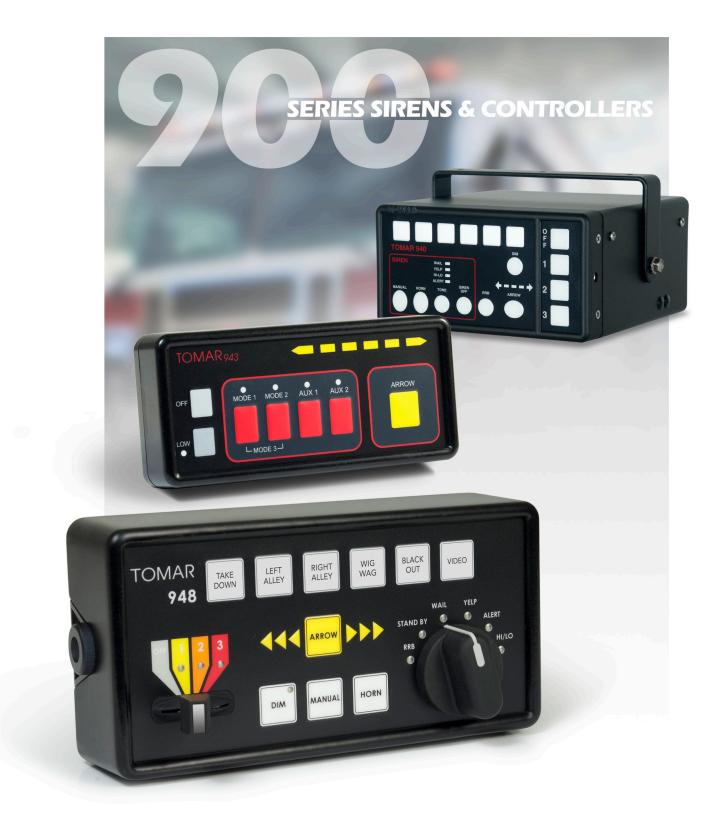

## **Digital Controllers & Amplifiers**

Tomar's 948-DCP and 940-DCP digital control panels feature programmable function switches, progressive mode switches allowing Jump To Mode™ activation as well as a traffic direction switch for use with TOMAR LED or

NEOBE® lightbars equipped with the traffic direction option or arrowsticks. All control panels are backlit with LED indicators for easy identification and feature a spill resistant housing. The 940-AMP features 200 watt maximum load with one or two drivers, auxiliary connections for Horn Ring, Horn Relay, Air Horn, Park Kill and Alarm, seven selectable siren tones and a simple RJ45 connection to 948-DCP or 940-DCP.