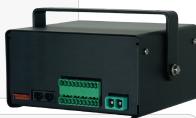

## 943-SB SwitchBox

The 943-SB SwitchBox is a compact, programmable, full function lighting controller featuring two warning mode switches, two programmable auxiliary switches, a step through arrow switch, a dedicated dim switch that can be used as a third auxiliary switch and a progressive system off switch. The switch panel incorporates LED backlighting and LED switch indicator lights for easy day or night readability.